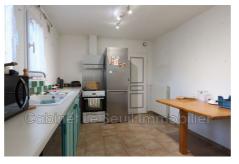

## House Apt

Luberon Le Seuil Immobilier offers for sale, in the immediate vicinity of the city center, discover a charming single-storey house with a surface area of 92 m², located on a plot of 680 m². Built in 2002, it is in excellent condition and benefits from a south-north exposure which gives it great brightness throughout the day. This house offers a separate fitted kitchen and a spacious living room of 38 m² opening onto a large terrace and offering a panoramic view. The heating and hot water are town gas. The house is also equipped with double glazing, a laundry room, an automatic gate for added security and has two parking spaces. On the night side, you will have three beautiful single-storey bedrooms and a shower room. The sanitation is all sewerage. Its quiet location, its view and its services make it a rare property for sale. Do not hesitate to contact us to organize a visit! Ref.: 823V164M - Mandat n°2142