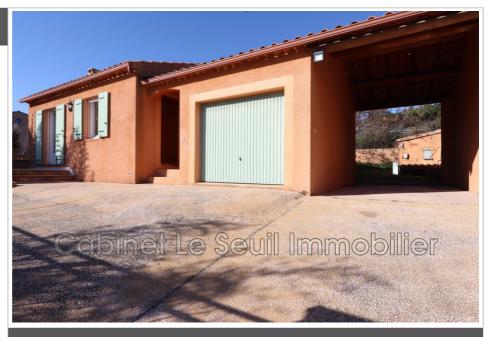

## € 283 000

Buying house

4 rooms

Surface: 92 m<sup>2</sup>

Surface of the living: 38 m<sup>2</sup>
Surface of the land: 680 m<sup>2</sup>
Year of construction: 2002
Exposition: Sud nord
View: Panoramique

Inner condition: good
External condition: good

Couverture : tiles
Amenities :

Hot water: Gaz

Bedroom on ground floor, double glazing, Laundry room, Automatic gate, calm

3 bedroom

1 terrace

1 shower

1 WC

1 garage

2 parkings

Energy class (dpe) : C Emission of greenhouse gases

(ges): C

Fees and charges :

283 0000€ agency fees 4,76% à the responsibility of the buyer included

## House Apt

Luberon Le Seuil Immobilier offers for sale, in the immediate vicinity of the city center, discover a charming single-storey house with a surface area of 92 m², located on a plot of 680 m². Built in 2002, it is in excellent condition and benefits from a south-north exposure which gives it great brightness throughout the day. This house offers a separate fitted kitchen and a spacious living room of 38 m² opening onto a large terrace and offering a panoramic view. The heating and hot water are town gas. The house is also equipped with double glazing, a laundry room, an automatic gate for added security and has two parking spaces. On the night side, you will have three beautiful single-storey bedrooms and a shower room. The sanitation is all sewerage. Its quiet location, its view and its services make it a rare property for sale. Do not hesitate to contact us to organize a visit! Ref.: 823V164M - Mandat n°2142