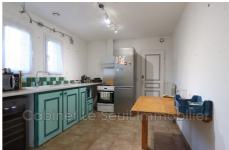

## House Apt

Luberon Le Seuil Immobilier offers for sale, in the immediate vicinity of the city center, discover a charming single-storey house with a surface area of 92 m², located on a plot of 680 m². Built in 2002, it is in excellent condition and benefits from a south-north exposure which gives it great brightness throughout the day. This house offers a separate fitted kitchen and a spacious living room of 38 m² opening onto a large terrace and offering a panoramic view. The heating and hot water are town gas. The house is also equipped with double glazing, a laundry room, an automatic gate for added security and has two parking spaces. On the night side, you will have three beautiful single-storey bedrooms and a shower room. The sanitation is all sewerage. Its quiet location, its view and its services make it a rare property for sale. Do not hesitate to contact us to organize a visit! Ref.: 823V164M - Mandat n°2142